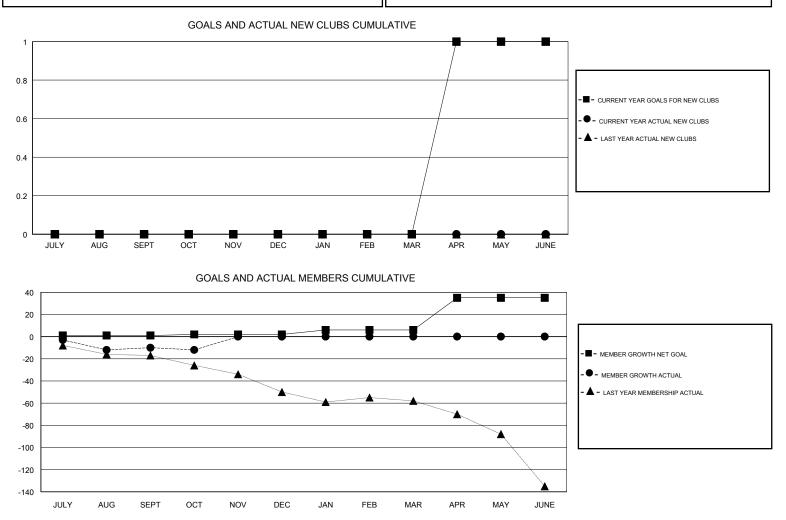

## LOCATION MISSOURI **GREGORY GILLIAM** GMT CA GMT: Clubs Members RESULTS FOR 2018-2019 RESULTS FOR 2018-2019 NEW CLUB GOAL NEW CLUBS DROPPED CLUBS MEMBER GROWTH NET MEMBER GROWTH DROPPED QUARTER QUARTER GOAL ACTUAL MEMBERS ACTUAL (including transfers) 0 0 0 18 25 1 JULY/AUG/SEPT JULY/AUG/SEPT 0 0 0 5 7 OCT/NOV/DEC 1 OCT/NOV/DEC 0 0 0 0 0 4 JAN/FEB/MAR JAN/FEB/MAR 1 0 0 0 0 29 APR/MAY/JUNE APR/MAY/JUNE